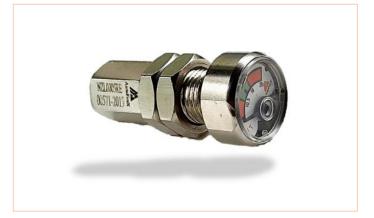

AutoFireX<sup>®</sup> End of Line (EOL) adaptor is primarily an end of line termination cum monitoring component which is attached to the detection line (Pneumatic Fire detection tube) and it comes complete with a pressure gauge which allows the system pressure to be monitored visually /status reporting and also recharge/ pressurise of the tube and commissioning, and system pressure checks as well. The EOL has an integrated internal Schrader valve that allow for the safe removal of pressure gauge and attaching charging adaptors even in charged condition. It comes with a dual seal quick connect slip on union to effortlessly connect the detection tube.

## **Key Features**

- Made from High Grade Brass- Nickle Chrome plated.
- AutoFireX<sup>®</sup> Pressure gauge (removable) as standard
- Tested to 20 Bar.
- Integrated Schrader Valve Core
- Adaptable outlet Port for connecting adaptor for recharge/ commissioning and system monitoring.