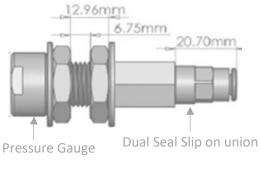

AutoFireX<sup>®</sup> End of Line (EOL) adaptor is primarily an end of line termination cum monitoring component which is attached to the detection line (Pneumatic Fire detection tube) and it comes complete with a pressure gauge which allows the system pressure to be monitored visually /status reporting and also recharge/ pressurise of the tube and commissioning, and system pressure checks as well. The EOL has an integrated internal Schrader valve that allow for the safe removal of pressure gauge and attaching charging adaptors even in charged condition. It comes with a dual seal quick connect slip on union to effortlessly connect the detection tube.

TYPICAL DIMENSIONS FOR EOL

| Description                  | AFX-EOL                     |
|------------------------------|-----------------------------|
| Part Number                  | 200121                      |
| Material                     | Brass- Nickle Chrome coated |
| Thread Size                  | G 1/8"                      |
| <b>Operating Pressure</b>    | 0-20 Bar                    |
| <b>Operating Temperature</b> | -50°C to +150°C             |
| Tube connection              | 6mm                         |
| Length                       | 71 mm                       |
| Hex Flat                     | SW12                        |